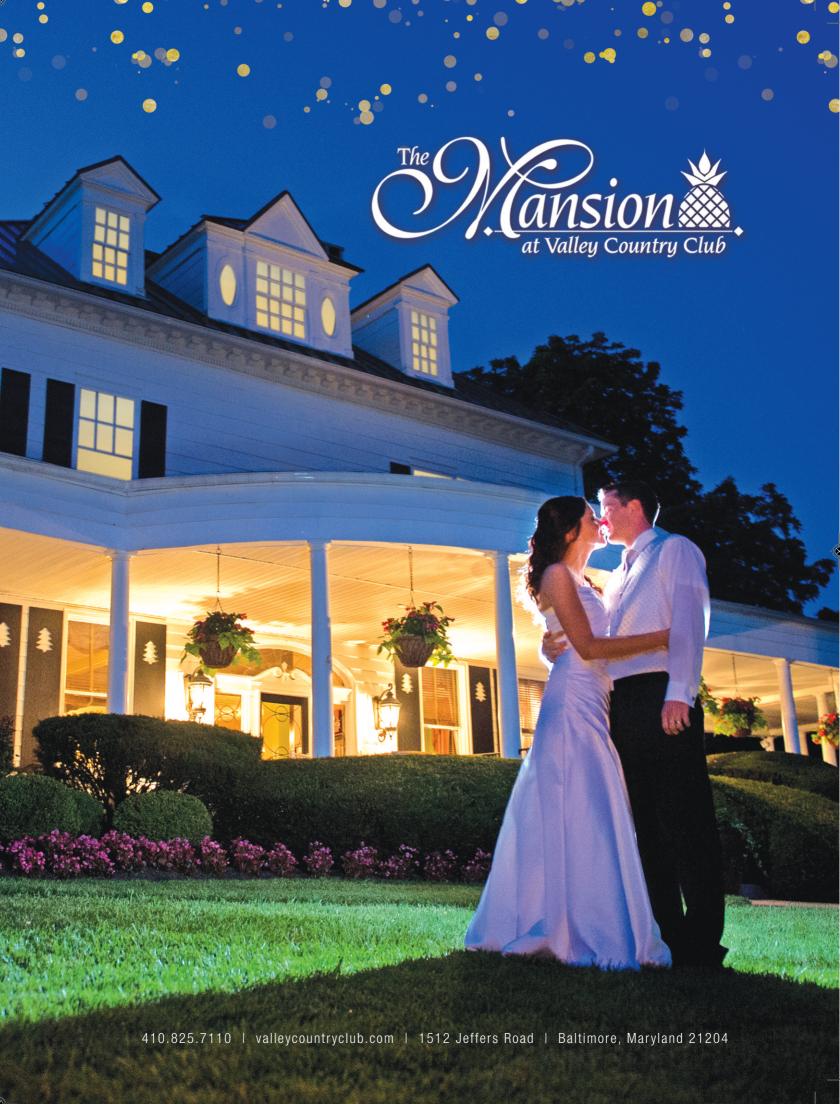

he Mansion at the Valley Country Club is an historic site nestled in the Ruxton-Riderwood community. The mansion was built in 1858 and was once a 500-acre cattle farm. The property features an historic Georgian Mansion, the ideal setting for an elegant wedding ceremony and reception. Fine dining, Oriental rugs, German millwork, and a sweeping grand staircase provide the perfect venue for a wedding or special event.

The club has a tradition of providing the finest in catering, wedding receptions, wedding ceremonies, and corporate events.