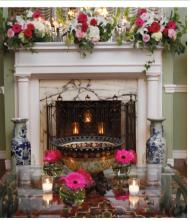

## Additional Services Candle Package \$400

- W Mantles Adorned with Baccarat Candelabras, Various High and Low Glass Candlesticks, and Votives
- ₩ Beautiful Glass Bowls with Marbles and Floating Candles in the Cocktail Room
- ♥ Main Fireplace Lit, Weather Permitting
- ✤ Fireplaces Decorated with Mirrors and Candles
- ♥ Ceramic Lanterns on Each of the Four Porch Tables
- ♥ Votives on Each Guest Table in Ballroom
- ♥ Votives around Cake Table